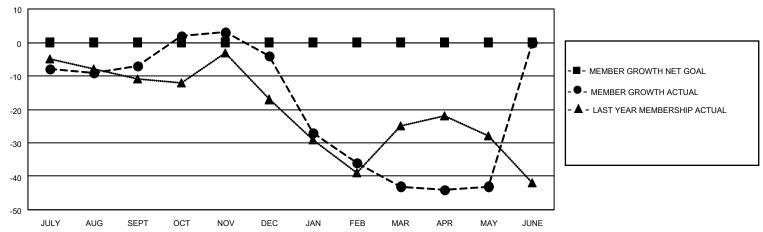

## GOALS AND ACTUAL MEMBERS CUMULATIVE

| DROPPED CLUBS: 2 |     | 27 CLUBS OF 55 ADDED 1 OR<br>MORE NEW MEMBERS | GENDER DISTRIBUTION                |                              |  |
|------------------|-----|-----------------------------------------------|------------------------------------|------------------------------|--|
|                  |     | WORL NEW WILWIDERS                            | MALE<br>FEMALE                     | 722 (64.58%)<br>396 (35.42%) |  |
| DROPPED MEMBERS  |     |                                               | NON BINARY PREFER NOT TO ANSWER    | 0 (0.00%)<br>0 (0.00%)       |  |
| DECEASED         | 29  |                                               | PREFER NOT TO ANSWER               | 0 (0.00%)                    |  |
| CLUB CANCELLED   | 4   | CLICK HERE FOR CUMULATIVE                     | TOTAL FAMILY UNIT MEMBERS          | 3 179                        |  |
| OTHER            | 92  | MEMBERSHIP DATA                               |                                    |                              |  |
| TOTAL            | 125 |                                               | FAMILY MEMBERS PAYING HALF DUES 91 |                              |  |
|                  |     |                                               |                                    |                              |  |